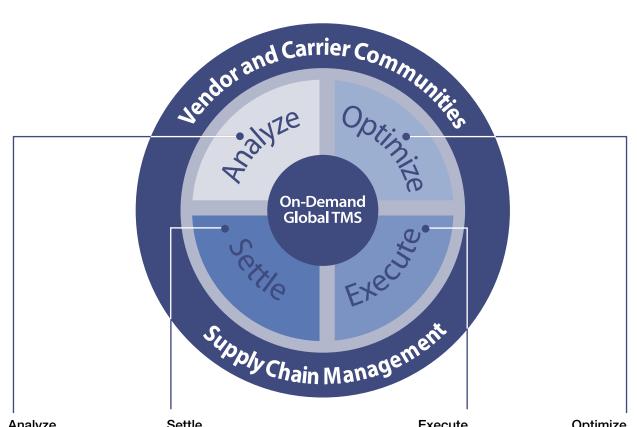

### Complete TMS Footprint - Inbound/Outbound

| Analyze               | Settle              | Execute               | Optimize                 |
|-----------------------|---------------------|-----------------------|--------------------------|
| Functional dashboards | Pre-shipment audit  | Auto tendering        | Online contract          |
| Best-of-breed reports | Accessorial charges | Order visibility      | management               |
| Ad-hoc reports        | Integrated accruals | Events and alerts     | Route guide compliance   |
| Carrier scorecard     | Match/pay or        | Mobile applications   | Carrier capacity queries |
| Compliance            | self-invoicing      | Spot market tendering | Mode optimization        |
|                       |                     |                       | Load optimization        |
|                       |                     | Dock/rack scheduling  |                          |

On-Demand Global TMS utilizes IBM technology to provide a web-based, fully customizable system that offers immediate, "at-your-fingertips" access to your logistics network.